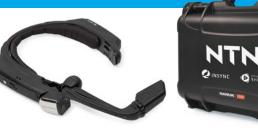

# **NTN TRIAGE** Engineering Solutions Powered by **INSYNC** Remote Diagnostics

NTN Canada is rolling out its innovative TRIAGE Engineering Solutions powered by INSYNC Remote Diagnostics. Assisted reality brings NTN's remote bearing experts to the frontline, safely connecting maintenance professionals to NTN's engineers instantly, ensuring your manufacturing facility can extract great value from bearing solutions now and in the future. NTN's new TRIAGE based engineering system combines HI (Human Intelligence) with AR (Assisted Reality) to help keep production processes running optimally. Contact your NTN representative to demo NTN's TRIAGE INSYNC virtual remote collaboration system.