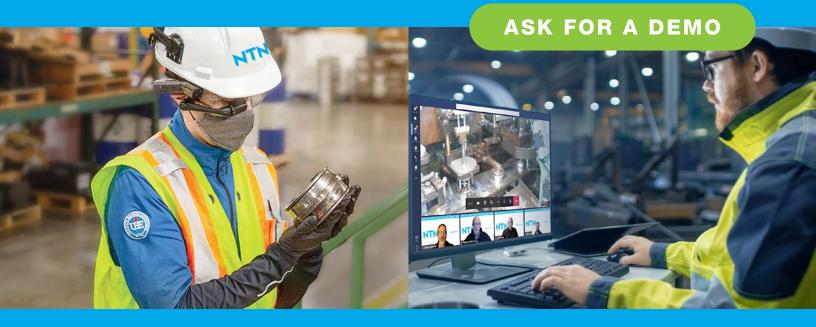

# **NTN TRIAGE** Engineering Solutions Powered by **INSYNC** Remote Diagnostics

NTN Canada is rolling out its innovative TRIAGE Engineering Solutions powered by INSYNC Remote Diagnostics. Assisted reality brings NTN's remote bearing experts to the frontline, safely connecting maintenance professionals to NTN's engineers instantly, ensuring your manufacturing facility can extract great value from bearing solutions now and in the future. NTN's new TRIAGE based engineering system combines HI (Human Intelligence) with AR (Assisted Reality) to help keep production processes running optimally. Contact your NTN representative to demo NTN's TRIAGE INSYNC virtual remote collaboration system.

# **FASTER DECISION MAKING:**

Access to NTN's engineering expertise anywhere around the world 24/7 to enable faster decision making and bearing analysis.

# **INCREASED EFFICIENCY:**

Carry out bearing maintenance quicker and more cost effectively. NTN's TRIAGE Engineering Solutions powered by INSYNC Remote Diagnostics ensures any bearing maintenance issue can be fixed as efficiently as possible.

### **INCREASED SAFETY:**

Remote collaboration enables fewer personnel in the operational environment for increased workplace safety.